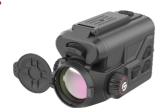

The TB Series perfectly balances precision and portability. The magnesium alloy housing decreases weight while increasing precision. The weights are over 20% lighter than those of other similar products. It is also more compact than our previous clip-on. Meanwhile, a Full-HD AMOLED display is capable, a wider viewing angle, and richer color. It is the ideal partner for relax hunting.

- 12µm advanced thermal detector, NETD down to 20mK
- Full-HD 1920×1080 AMOLED display
- Magnesium alloy housing, compact design, lightweight but powerful
- Two standard 18650 batteries provide up to 12 hours of
- Double side focus knob for easy operation
- Video recording including sound
- IP68, Shock resistance up to 1000G/ms