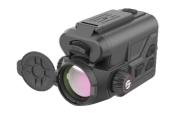

The TB Series perfectly balances precision and portability. The magnesium alloy housing decreases weight while increasing precision. The weights are over 20% lighter than those of other similar products. It is also more compact than our previous clip-on. Meanwhile, a Full-HD AMOLED display is capable, a wider viewing angle, and richer color. It is the ideal partner for relax hunting.

- 12µm advanced thermal detector, NETD down to 20mK
- Full-HD 1920×1080 AMOLED display
- Magnesium alloy housing, compact design, lightweight but powerful
- Two standard 18650 batteries provide up to 12 hours of
- Double side focus knob for easy operation
- Video recording including sound
- IP68, Shock resistance up to 1000G/ms