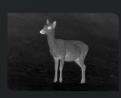

The TB Series perfectly balances precision and portability. The magnesium alloy housing decreases weight while increasing precision. The weights are over 20% lighter than those of other similar products. It is also more compact than our previous clip-on. Meanwhile, a Full-HD AMOLED display is capable, a wider viewing angle, and richer color. It is the ideal partner for relax hunting.

- 12µm advanced thermal detector, NETD down to 20mK
- Full-HD 1920×1080 AMOLED display
- Magnesium alloy housing, compact design, lightweight but powerful
- Two standard 18650 batteries provide up to 12 hours of
- Double side focus knob for easy operation
- Video recording including sound
- IP68, Shock resistance up to 1000G/ms